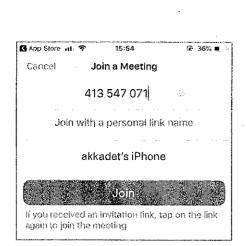

อ้างถึง หนังสือสำนักงาน ก.พ. ที่นร ๑๐๑๓.๓/๒๐๙ ลงวันที่ ๒๖ พฤศจิกายน ๒๕๖๓

สิ่งที่ส่งมาด้วย QR Code ประกอบด้วย

- ๑. โครงการเสริมสร้างศักยภาพและพัฒนาดุลยภาพของข้าราชการ ประจำปั่งบประมาณ พ.ศ. ๒๕๖๔
- ๒. กำหนดการหลักสูตรที่ ๑ และหลักสูตรที่ ๓
- ๓. คู่มือการลงทะเบียน
- ๔. การใช้โปรแกรม Zoom เบื้องต้น

ด้วยสำนักงาน ก.พ. กำหนดจัดโครงการเสริมสร้างศักยภาพและพัฒนาดุลยภาพของข้าราชการ ประจำปังบประมาณ พ.ศ. ๒๕๖๔ เพื่อให้ข้าราชการกลุ่มเป้าหมายที่จะเกษียณอายุราชการในปีงบประมาณ พ.ศ. ๒๕๖๔ เข้ารับการฝึกอบรมเตรียมความพร้อม และวางแผนชีวิตภายหลังเกษียณอายุราชการไปแล้ว จำนวน ๙๘๐ คน และเนื่องจากเกิดสถานการณ์การระบาดของโรคติดเชื้อไวรัสโคโรนา ๒๐๑๘ (โควิด - ๑๘) ระลอกใหม่ สำนักงาน ก.พ. จึงปรับเปลี่ยนวิธีการจัดดำเนินการโครงการดังกล่าว เป็นรูปแบบออนไลน์ผ่านระบบ Zoom โดยกำหนดดำเนินการ ดังนี้

ข้าราชการที่สนใจสมัครเข้าร่วมโครงการดังกล่าว จะต้องเข้าร่วมการอบรมได้ทั้ง ๒ หลักสูตร โดยสามารถดาวน์โหลดรายละเอียดโครงการตาม QR Code ท้ายหนังสือนี้ และสมัครเข้าร่วมโครงการ ได้ตั้งแต่วันที่ ๘ – ๑๘ กุมภาพันธ์ ๒๕๖๔ ที่เว็บไซต์ https://register.ocsc.go.th/registration/retire2564 ซึ่งสำนักงาน ก.พ. จะประกาศรายชื่อผู้มีสิทธิ์เข้าร่วมโครงการ ในวันจันทร์ที่ ๒๒ กุมภาพันธ์ ๒๕๖๔ ตามเว็บไซต์ ข้างต้น ทั้งนี้ จะมีการทดสอบระบบ และสาธิตวิธีการใช้ระบบ Zoom ในวันพุธที่ ๒๔ กุมภาพันธ์ ๒๕๖๔ ผู้สมัครเข้าร่วมโครงการสามารถเลือกเวลาในการเข้าร่วมทดสอบระบบได้ในเว็บไซต์ดังกล่าว อนึ่ง สำนักงาน ก.พ.