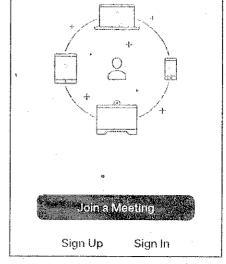

อ้างถึง หนังสือสำนักงาน ก.พ. ที่นร ๑๐๑๓.๓/๒๐๙ ลงวันที่ ๒๖ พฤศจิกายน ๒๕๖๓

สิ่งที่ส่งมาด้วย QR Code ประกอบด้วย

- ๑. โครงการเสริมสร้างศักยภาพและพัฒนาดุลยภาพของข้าราชการ ประจำปั่งบประมาณ พ.ศ. ๒๕๖๔
- ๒. กำหนดการหลักสูตรที่ ๑ และหลักสูตรที่ ๓
- ๓. คู่มือการลงทะเบียน
- ๔. การใช้โปรแกรม Zoom เบื้องต้น

ด้วยสำนักงาน ก.พ. กำหนดจัดโครงการเสริมสร้างศักยภาพและพัฒนาดุลยภาพของข้าราชการ ประจำปังบประมาณ พ.ศ. ๒๕๖๔ เพื่อให้ข้าราชการกลุ่มเป้าหมายที่จะเกษียณอายุราชการในปีงบประมาณ พ.ศ. ๒๕๖๔ เข้ารับการฝึกอบรมเตรียมความพร้อม และวางแผนชีวิตภายหลังเกษียณอายุราชการไปแล้ว จำนวน ๙๘๐ คน และเนื่องจากเกิดสถานการณ์การระบาดของโรคติดเชื้อไวรัสโคโรนา ๒๐๑๘ (โควิด - ๑๘) ระลอกใหม่ สำนักงาน ก.พ. จึงปรับเปลี่ยนวิธีการจัดดำเนินการโครงการดังกล่าว เป็นรูปแบบออนไลน์ผ่านระบบ Zoom โดยกำหนดดำเนินการ ดังนี้

ข้าราชการที่สนใจสมัครเข้าร่วมโครงการดังกล่าว จะต้องเข้าร่วมการอบรมได้ทั้ง ๒ หลักสูตร โดยสามารถดาวน์โหลดรายละเอียดโครงการตาม QR Code ท้ายหนังสือนี้ และสมัครเข้าร่วมโครงการ ได้ตั้งแต่วันที่ ๘ – ๑๘ กุมภาพันธ์ ๒๕๖๔ ที่เว็บไซต์ https://register.ocsc.go.th/registration/retire2564 ซึ่งสำนักงาน ก.พ. จะประกาศรายชื่อผู้มีสิทธิ์เข้าร่วมโครงการ ในวันจันทร์ที่ ๒๒ กุมภาพันธ์ ๒๕๖๔ ตามเว็บไซต์ ข้างต้น ทั้งนี้ จะมีการทดสอบระบบ และสาธิตวิธีการใช้ระบบ Zoom ในวันพุธที่ ๒๔ กุมภาพันธ์ ๒๕๖๔ ผู้สมัครเข้าร่วมโครงการสามารถเลือกเวลาในการเข้าร่วมทดสอบระบบได้ในเว็บไซต์ดังกล่าว อนึ่ง สำนักงาน ก.พ.