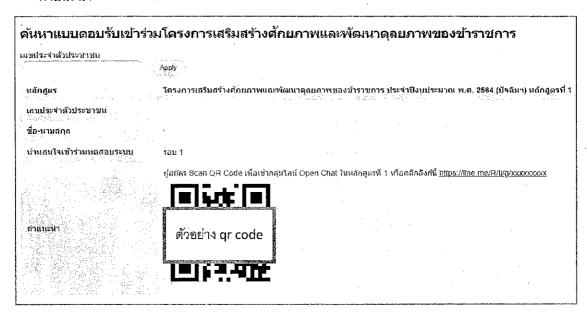

ข้าราชการที่สนใจสมัครเข้าร่วมโครงการดังกล่าว จะต้องเข้าร่วมการอบรมได้ทั้ง ๒ หลักสูตร โดยสามารถดาวน์โหลดรายละเอียดโครงการตาม QR Code ท้ายหนังสือนี้ และสมัครเข้าร่วมโครงการ ได้ตั้งแต่วันที่ ๘ – ๑๘ กุมภาพันธ์ ๒๕๖๔ ที่เว็บไซต์ https://register.ocsc.go.th/registration/retire2564 ซึ่งสำนักงาน ก.พ. จะประกาศรายชื่อผู้มีสิทธิ์เข้าร่วมโครงการ ในวันจันทร์ที่ ๒๒ กุมภาพันธ์ ๒๕๖๔ ตามเว็บไซต์ ข้างต้น ทั้งนี้ จะมีการทดสอบระบบ และสาธิตวิธีการใช้ระบบ Zoom ในวันพุธที่ ๒๔ กุมภาพันธ์ ๒๕๖๔ ผู้สมัครเข้าร่วมโครงการสามารถเลือกเวลาในการเข้าร่วมทดสอบระบบได้ในเว็บไซต์ดังกล่าว อนึ่ง สำนักงาน ก.พ.

๑. หลักสูตรที่ ๑ : เกษียณอย่างเกษม ในวันพุธที่ ๓ มีนาคม ๒๕๖๔

b. หลักสูตรที่ ๓ : วัยเก๋าก้าวทันโลก ในวันพฤหัสบดีที่ ๔ มีนาคม ๒๕๖๔

โดยผู้สนใจสามารถสมัครเข้าร่วมโครงการฯ ที่เว็บไซต์ https://register.ocsc.go.th/registration/retire2564 หรือตาม QR Code ท้ายหนังสือนี้ ภายในวันที่ ๑๘ กุมภาพันธ์ ๒๕๖๔